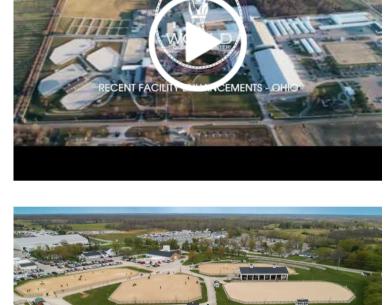

## Sign Up Today for the World Equestrian Center – Wilmington Spring/Summer Horse Show Series

Wilmington, Ohio - There is still time to enter and reserve stalls for the World

Equestrian Center – Wilmington Spring/Summer Show Series. The event will feature five weeks of USEF-rated hunter/jumper competition running May 25 through June 5, 2022, and July 13 through August 14, 2022. WEC - Wilmington offers top-level competition as well as a family-friendly environment. The world-class facility offers more than 200,000 square feet of climate-controlled riding arenas, a large outdoor complex, more than 800 permanent stalls, ample retail space, delicious on-site dining and several luxurious lodging options.

# Four Additional Arenas and Expanded Trailer Parking

**Facility Highlights** 

### improvements and additions to the showgrounds, including four new, versatile indoor arenas for schooling,

lunging and stabling. The facility will also increase its capacity for trailer parking.

WEC – Wilmington has made major